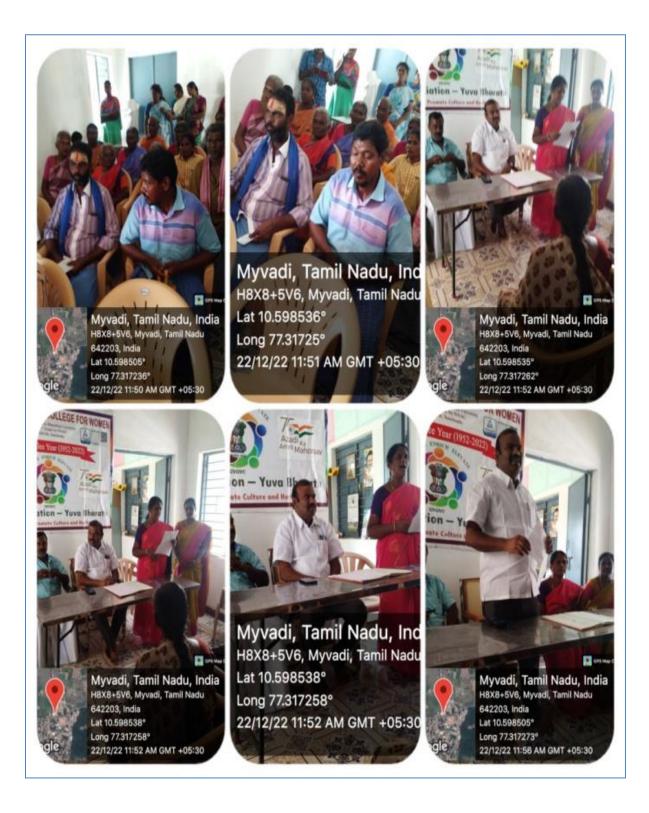

#### Department of History

Extension Activities (2022-2023)

Special Camp Linking Aadhar number with Electricity Connection

Venue: Myvadi

Date: 23.12.2022

Report

15 Department of tristory Extension Activity Date: 23.12. 2022 TIME : 10.00 AM Place: Myvadi Activity: Linking Aadhar number with Electricity Connection As per the guidelines stated by TANGIEDCO. the consumers have to attach their Aadhor number with Electricity Connection before December 31, 2022 \* To facilitate the public of myvadi village Special Camp was organised by the Deportment of tustory in Collaboration with Dr. Abdi peoples welfare Trust the students of II B.A History I'll were by Mr. Prabhakar, e-Service Centre 22.12.2022 Eadhar. trebltd. Org. website \* The Camp was organised at women Help Caroup Contre Myvadi at under Supervision of Mr. Murugen, President village \* Mr. K. Eswarasamy, Madathukkularo, Panchayat Union Committee Vice Chairman, inaugurated and spoke on the impostance of Aadh humber with Electricity Connection pr. P. Siranjeevi, Coordinator, Assistant Professor, Department of History, gave the welcome address, The students with the guidance Do. S. Vijaya, Assistant Profess. Department of History, using their Laptop / M Served the public by linking with Electricity Connection Mr. Narayanasamy and Mr. Krishna kuman from E- Dimonsional Circle were prosent and highly appreciated the service of the Students

17 \* The acknowledgment of the Registration Ecopies I were distributed to the Concerned individuals The Special Camp was Successand 80 people were benifited from Finally Myvadi Panchayat Secretary Mr. Rizak leliveroc 6 the vote of thanks. Rajixanin Head of the Department Principa Sterbaganally 23/12/22 PRINCIPAL SRI GVG VISALAKSHI COLLEGE FOR WOMEN (AUTONOMOUS) Dr.S.SHENBAGAVALLI VENKATESA MILLS POST. UDUMALPET - 542 128 Assistant Professor & Head, UDUMALPUT Department of History Sri G.V.G.Visalakshi College for Women, (Autonomous), Udumalpet - 642.126. NEED KKAB BON 202. y. @ By groon jy min 94439 52573 7094002898 S. Mishe S. Krishna Kumar 97 500 83 88 2 RSSYUDT News 7 Tanil TV 8610759899 UdunalRes J. Jewcloss 9488183371 7695901157 warman Essi 2 DIF DING 2 MOUDANN S+ 2 23/12 /2012 Rayiscoan: 12 PRINCIPAL RI GVG VISALAKSHI COLLEGE FOR WOMEN (AUTONOMOUS) VENKATESA MILLS POST. UDUMALPET - 642 128 Co prel pators