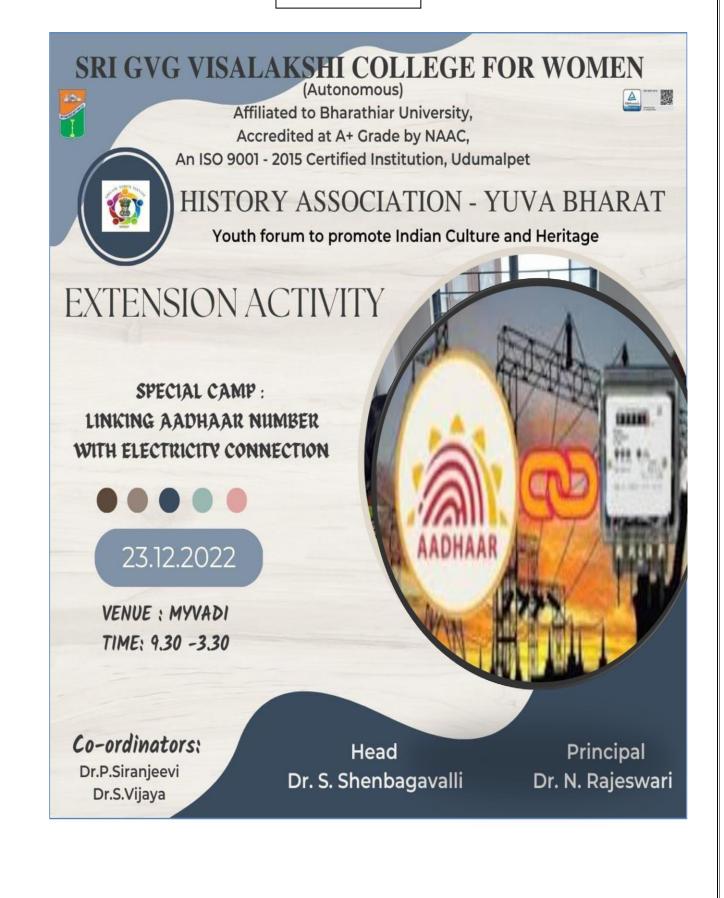

#### Department of History

Extension Activities (2022-2023)

Special Camp Linking Aadhar number with Electricity Connection

Venue: Myvadi

Date: 23.12.2022

Report

15 Department of tristory Extension Activity Date: 23.12. 2022 TIME : 10.00 AM Place: Myvadi Activity: Linking Aadhar number with Electricity Connection As per the guidelines stated by TANGIEDCO. the consumers have to attach their Aadhor number with Electricity Connection before December 31, 2022 \* To facilitate the public of myvadi village Special Camp was organised by the Deportment of tustory in Collaboration with Dr. Abdi peoples welfare Trust the students of II B.A History I'll were by Mr. Prabhakar, e-Service Centre 22.12.2022 Eadhar. trebltd. Org. website \* The Camp was organised at women Help Caroup Contre Myvadi at under Supervision of Mr. Murugen, President village \* Mr. K. Eswarasamy, Madathukkularo, Panchayat Union Committee Vice Chairman, inaugurated and spoke on the impostance of Aadh humber with Electricity Connection pr. P. Siranjeevi, Coordinator, Assistant Professor, Department of History, gave the welcome address, The students with the guidance Do. S. Vijaya, Assistant Profess. Department of History, using their Laptop / M Served the public by linking with Electricity Connection Mr. Narayanasamy and Mr. Krishna kuman from E- Dimonsional Circle were prosent and highly appreciated the service of the Students

17 \* The acknowledgment of the Registration Ecopies I were distributed to the Concerned individuals The Special Camp was Successand 80 people were benifited from Finally Myvadi Panchayat Secretary Mr. Rizak leliveroc 6 the vote of thanks. Rajixanin Head of the Department Principa Sterbaganally 23/12/22 PRINCIPAL SRI GVG VISALAKSHI COLLEGE FOR WOMEN (AUTONOMOUS) Dr.S.SHENBAGAVALLI VENKATESA MILLS POST. UDUMALPET - 542 128 Assistant Professor & Head, UDUMALPUT Department of History Sri G.V.G.Visalakshi College for Women, (Autonomous), Udumalpet - 642.126. NEED KKAB BON 202. y. @ By groon jy min 94439 52573 7094002898 S. Mishe S. Krishna Kumar 97 500 83 88 2 RSSYUDT News 7 Tanil TV 8610759899 UdunalRes J. Jewcloss 9488183371 7695901157 warman Essi 2 DIF DING 2 MOUDANN S+ 2 23/12 /2012 Rayiscoan: 12 PRINCIPAL RI GVG VISALAKSHI COLLEGE FOR WOMEN (AUTONOMOUS) VENKATESA MILLS POST. UDUMALPET - 642 128 Co prel pators